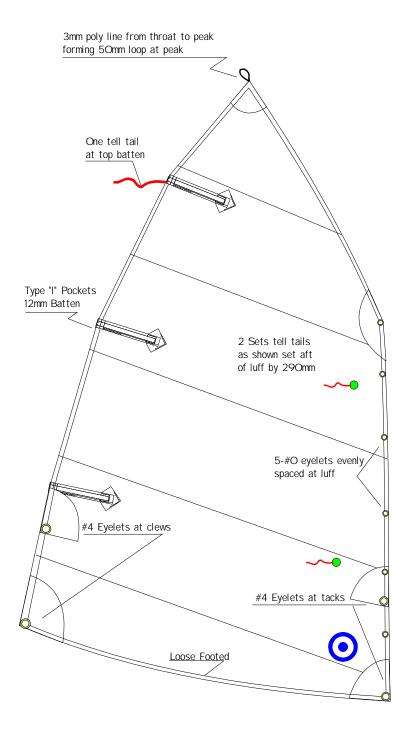

Mainsail Technical Specification Sheet PRAM Model Type: Sail Type: 64 SQFT PRAM SAIL **Finished Dimensions** 3572 / 11.72' Luff: 2286/7.5' Leech: Foot: 2286 / 7.5' 2941 /9.65' 63.97 Diag: Area: **Finish Details** Tell Tale: Material Type: 3.8 oz Polyester Yes, as shown **Head Detail:** 3mm rope with loop at peak 50mm loop Insignia: NO at peak #4 Evelet #4 Eyelet **Clew Detail:** Tack Detail: Reef Clew: #4 Eyelet Reef Tack #4 Eyelet 76mm Tape with 5 #0 eyelets Luff: Bag Type: None 50mm tape with 3mm line. **Battens:** 12mm sewn in pocket Head: **Bat. Lengths:** #**1** 380mm #**2** 380mm Leech/Foot: 50mm tape **Drawing Information Drawing:** 64Pram **Date:** Aug-07 Revision # 0 **Additional Notes:** 