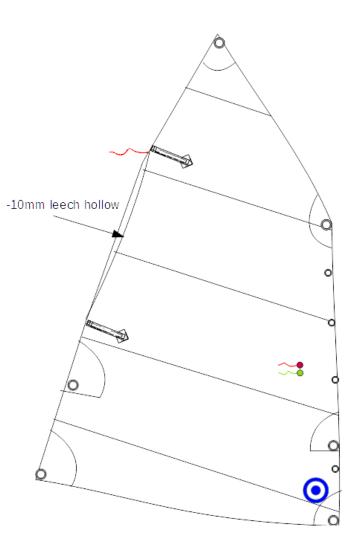

| Mainsail Technical Specification Sheet             |                              |                            |             |             |                            |        |                      |               |        |            |   |  |
|----------------------------------------------------|------------------------------|----------------------------|-------------|-------------|----------------------------|--------|----------------------|---------------|--------|------------|---|--|
| Model Type:                                        |                              | P                          | PRAM        |             |                            |        |                      |               |        |            |   |  |
| Sail Type:                                         | 50 SQFT PRAM SAIL            |                            |             |             |                            |        |                      |               |        |            |   |  |
| Finished Dimensions                                |                              |                            |             |             |                            |        |                      |               |        |            |   |  |
| Luff:                                              | 2.07                         |                            | Leech: 3.24 |             | 3.24                       |        |                      |               | Foot:  | 2.04       |   |  |
| Diag:                                              | 2.67                         |                            | Head:       |             | 1.53                       |        |                      |               | Area:  | 50m2       |   |  |
| Finish Details                                     |                              |                            |             |             |                            |        |                      |               |        |            |   |  |
| Material Type: 3.8 oz                              |                              | oz Poly                    | , Polyester |             |                            |        | 'ale:                | Yes, as shown |        |            |   |  |
| Head Detail:                                       | eyelet                       |                            |             |             | Throa                      | nt:    | #3 Eyelet            |               |        |            |   |  |
| Clew Detail: #3 Eye                                |                              |                            | elet        |             |                            |        | ck Detail: #3 Eyelet |               |        |            |   |  |
| Reef Clew:                                         | Eyelet                       |                            |             |             | <b>Reef Tack</b> #3 Eyelet |        |                      |               |        |            |   |  |
| Luff:                                              | form Tape with 45 #0 eyelets |                            |             |             | Bag Type: Envelope         |        |                      |               |        |            |   |  |
| Battens:                                           | 12n                          | 12mm sewn in pocket        |             |             |                            | Head   | :                    | 50mm tape     |        |            |   |  |
| Bat. Lengths:                                      | #1                           | 252                        | 2mm         | <b>#2</b> 2 | 252mm                      | #3     | Na.                  |               |        |            |   |  |
| Leech/Foot:                                        | 50n                          | 50mm tape                  |             |             |                            | Insigr | nia:                 | No            |        |            |   |  |
| NP Logo:                                           | Yes,                         | Yes, back to back as shown |             |             |                            |        |                      |               |        |            |   |  |
|                                                    |                              |                            |             |             | Drawing                    | Inform | ation                |               |        |            |   |  |
| Drawing: 50pram                                    |                              |                            |             |             |                            |        |                      | Date:         | Jan-15 | Revision # | 0 |  |
| Additional Notes: Diagonal is approximate and meas |                              |                            |             |             |                            |        | om clew to           | throat        |        |            |   |  |
|                                                    |                              |                            |             |             |                            |        |                      |               |        |            |   |  |